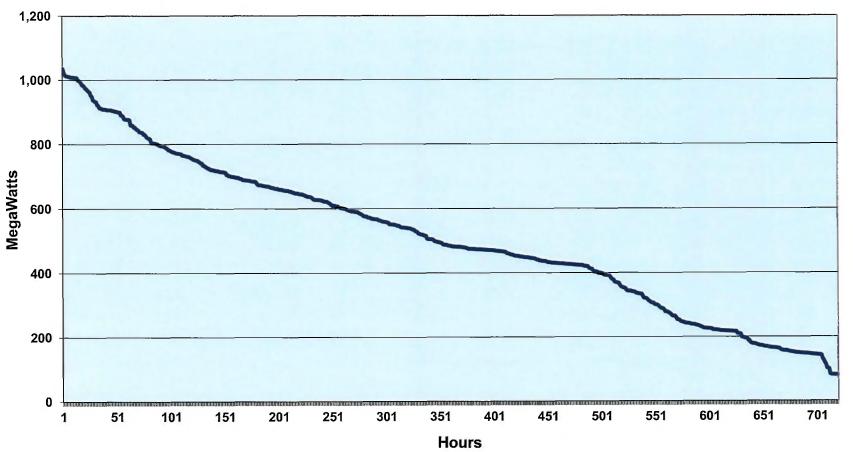

### Kentucky Power Company March 2019 Load Duration Curve (Internal Load)

Order Dated December 20, 2001
Calendar Year 2019
Annual Resource Asssessment
Item No. 2