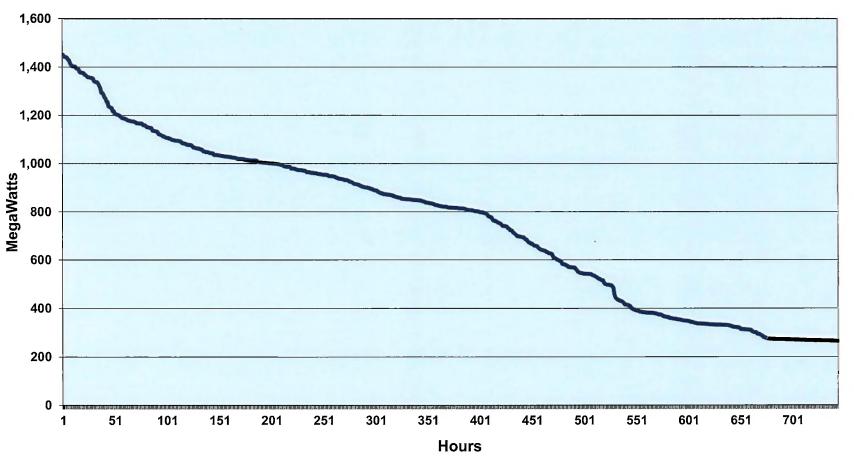

### Kentucky Power Company January 2019 Load Duration Curve (Internal Load)

rder Dated December 20, 2
Calendar Year 2
Annual Resource Assess