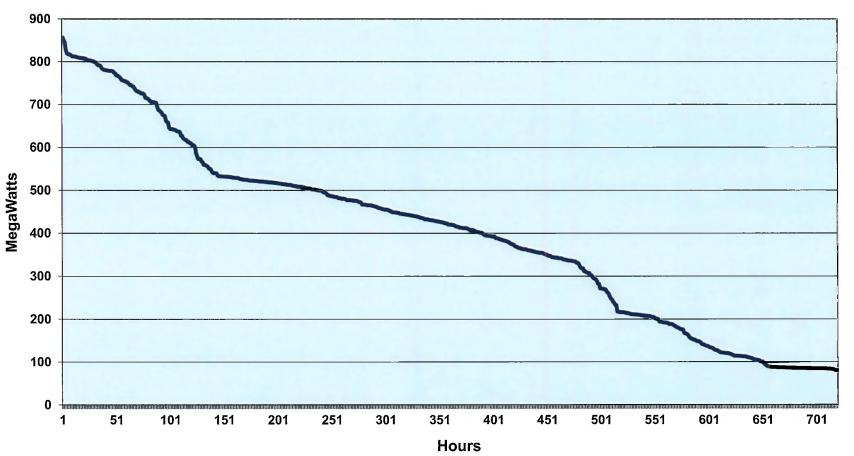

### Kentucky Power Company March 2019 Load Duration Curve (Internal Load)

Order Dated December 20, 2001
Calendar Year 2019
Annual Resource Asssessment
Item No. 2