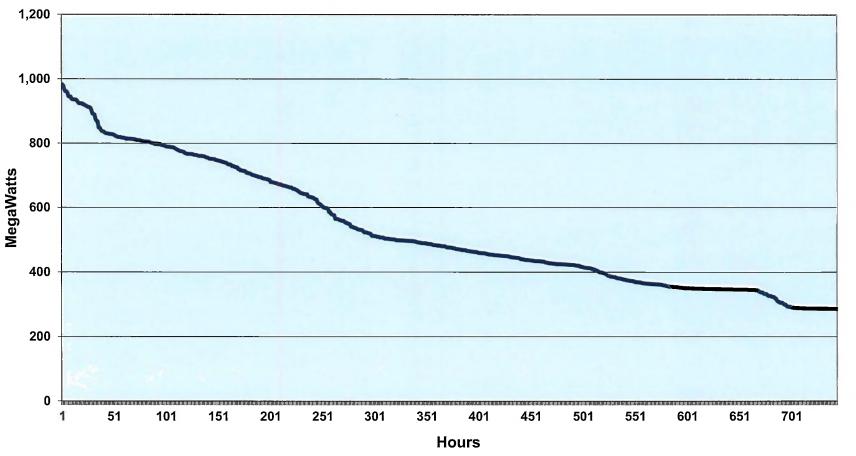

### Kentucky Power Company January 2019 Load Duration Curve (Internal Load)

rder Dated December 20, 2
Calendar Year 2
Annual Resource Assess