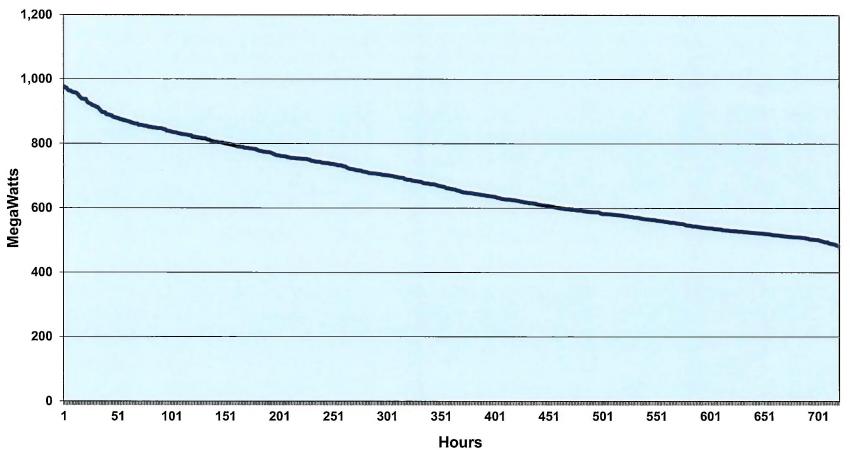

### Kentucky Power Company January 2019 Load Duration Curve (Internal Load)

rder Dated December 20, 2
Calendar Year 2
Annual Resource Assess