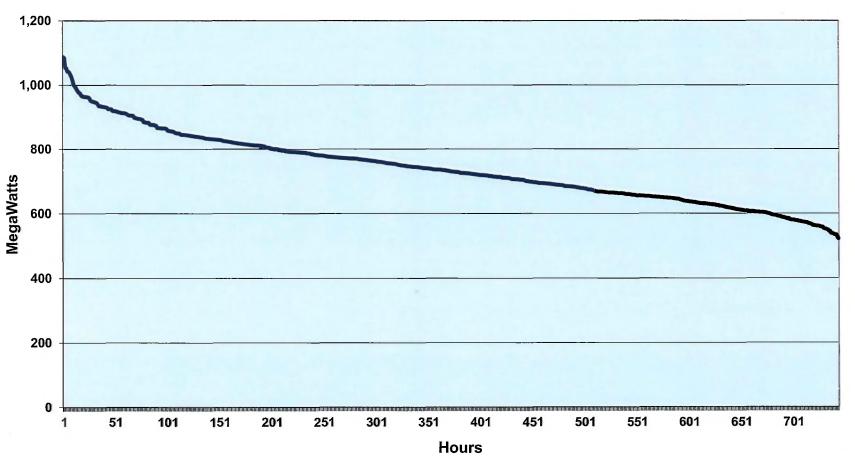

### Kentucky Power Company March 2019 Load Duration Curve (Internal Load)

Order Dated December 20, 2001
Calendar Year 2019
Annual Resource Asssessment
Item No. 2