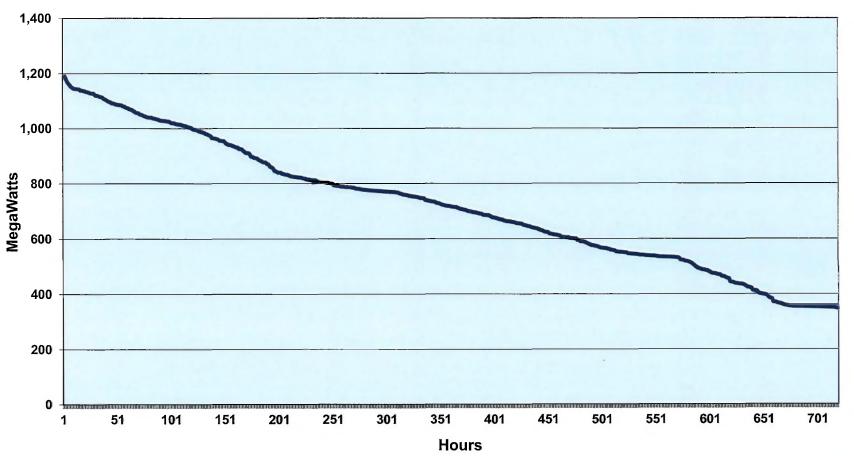

### Kentucky Power Company January 2019 Load Duration Curve (Internal Load)

rder Dated December 20, 2
Calendar Year 2
Annual Resource Assess