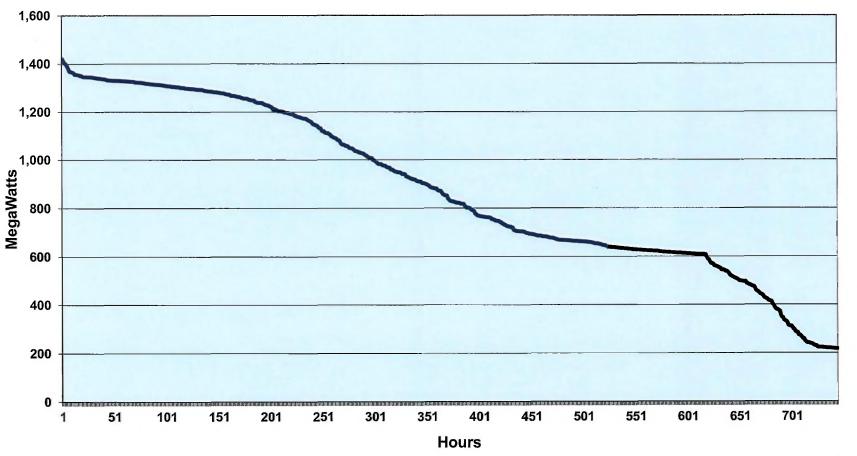

### Kentucky Power Company March 2019 Load Duration Curve (Internal Load)

Order Dated December 20, 2001
Calendar Year 2019
Annual Resource Asssessment
Item No. 2