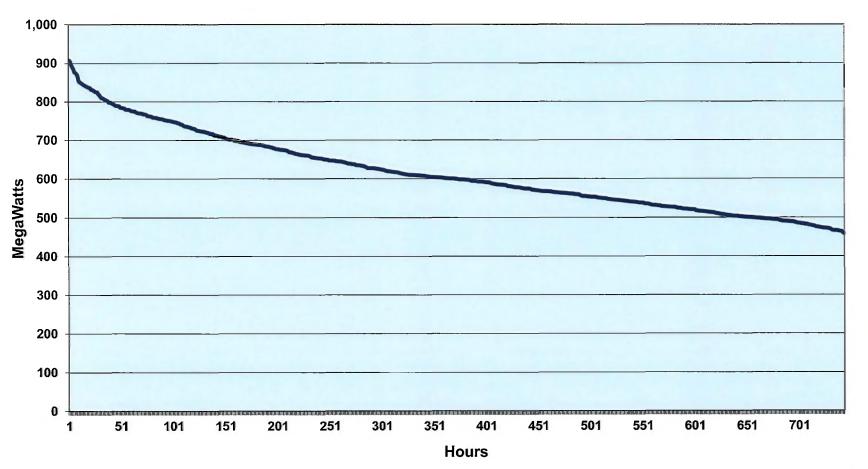

### Kentucky Power Company January 2019 Load Duration Curve (Internal Load)

rder Dated December 20, 2
Calendar Year 2
Annual Resource Assess