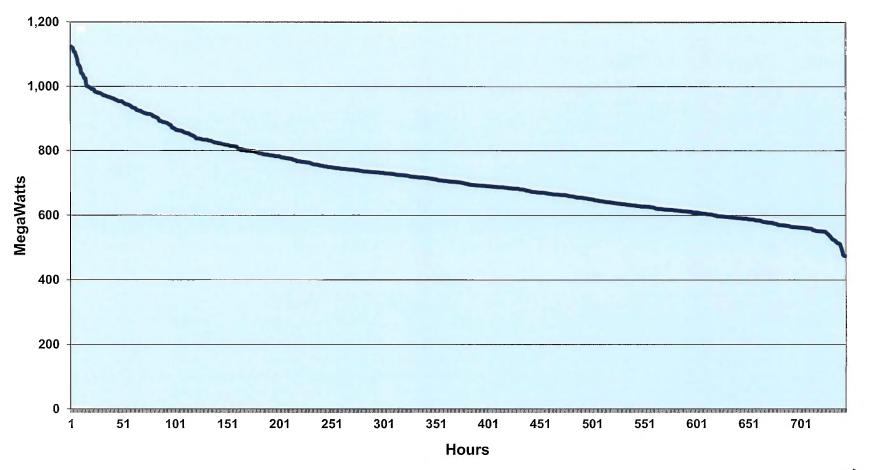

### Kentucky Power Company March 2019 Load Duration Curve (Internal Load)

Order Dated December 20, 2001
Calendar Year 2019
Annual Resource Asssessment
Item No. 2