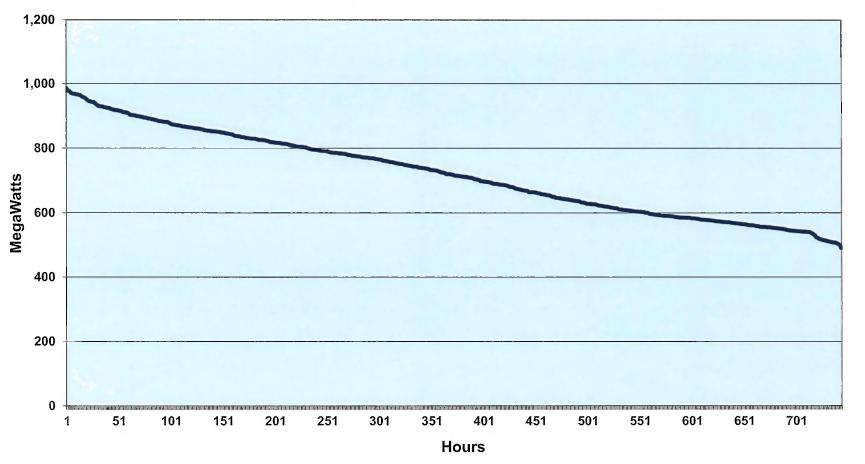

### Kentucky Power Company March 2019 Load Duration Curve (Internal Load)

Order Dated December 20, 2001
Calendar Year 2019
Annual Resource Asssessment
Item No. 2