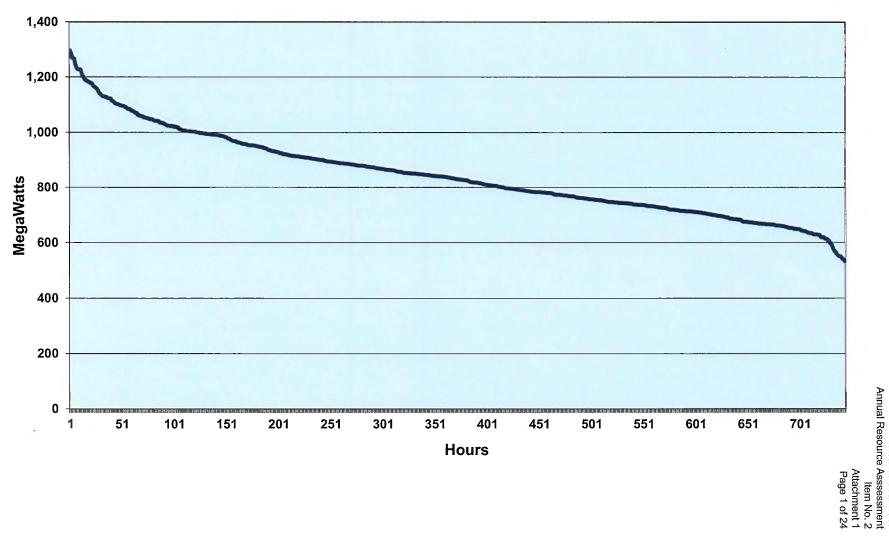

### Kentucky Power Company January 2019 Load Duration Curve (Internal Load)

rder Dated December 20, 2
Calendar Year 2
Annual Resource Assess